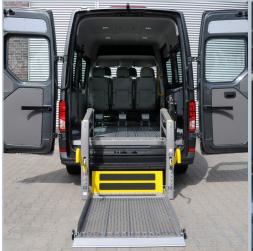

### MAN eTGE 8-seater

Wheelchair safely enters the vehicle via the lift.

Smartfloor provides flexibility inside your vehicle.

Step and grab handle at the side entry allow easy access to the passenger compartment.

#### THESE FACTS MAKE ALL THE DIFFERENCE

- » Flexible & individual planned Smartfloor aluminium floor
- » Quick & flexible configuration of passenger compartment with removable seats
- » Smartseats with original upholstery or artificial leather
- » Fixed step at side entry for easy access to the rear rows of seats
- » PROTEKTOR wheelchair & occupant restraint system (ISO approved)
- » A lift or ramp allowes wheelchair users to get safely into the vehicle
- » Linearlift AL1 is a fully automatic lift for the rear door. See-through platform design ensures excellent rear view
- » EMC tested according to EU regulations
- » Possible seat arrangements:
  - Linearlift AL1
  - 7 passengers + 1 driver alternatively up to 4 wheelchairs
  - Euro ramp
  - 8 passengers + 1 driver alternatively up to 4 wheelchairs