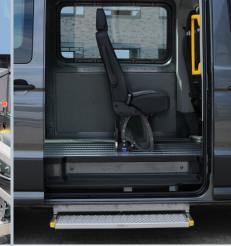

## PROTEKTOR®

Wheelchair & occupant restraint system

The AMF-Bruns Protektor wheelchair & occupant restraint system meets DIN 75078 Teil II, ISO 10542.

#### PROSAFE®

"Kraftknotenadapter" Integrated lap belt

With the "Kraftknotenadapter" system the wheelchair is quickly and precisely fitted to the vehicle's floor. It comes with a pelvis belt for the wheelchair occupant.