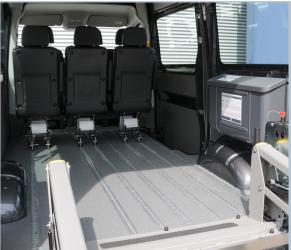

#### THESE FACTS MAKE ALL THE DIFFERENCE

- » Flexible & individual planned Smartfloor aluminium floor
- » Quick & flexible configuration of passenger compartment with removable seats
- » Smartseats with original upholstery or artificial leather
- » Fixed step at side entry for easy access to the rear rows of seats
- » PROTEKTOR wheelchair & occupant restraint system (ISO approved)
- » A lift or ramp allowes wheelchair users to get safely into the vehicle
- » Linearlift AL1 is a fully automatic lift for the rear door. See-through platform design ensures excellent rear view
- » EMC tested according to EU regulations
- » Possible seat arrangements:
  - Linearlift AL1
  - 7 passengers + 1 driver alternatively up to 4 wheelchairs
  - Euro ramp
  - 8 passengers + 1 driver alternatively up to 4 wheelchairs