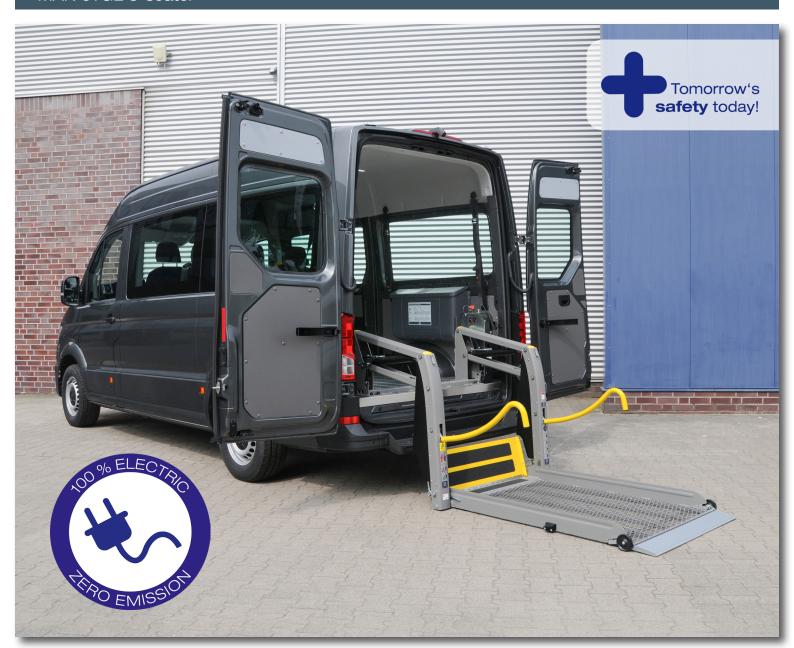

# WHEELCHAIR ACCESSIBLE VEHICLE

MAN eTGE 8-seater

www.amf-bruns.de

### MAN eTGE 8-seater

Wheelchair safely enters the vehicle via the lift.

Smartfloor provides flexibility inside your vehicle.

Step and grab handle at the side entry allow easy access to the passenger compartment.

#### THESE FACTS MAKE ALL THE DIFFERENCE

- » Flexible & individual planned Smartfloor aluminium floor
- » Quick & flexible configuration of passenger compartment with removable seats
- » Smartseats with original upholstery or artificial leather
- » Fixed step at side entry for easy access to the rear rows of seats
- » PROTEKTOR wheelchair & occupant restraint system (ISO approved)
- » A lift or ramp allowes wheelchair users to get safely into the vehicle
- » Linearlift AL1 is a fully automatic lift for the rear door. See-through platform design ensures excellent rear view
- » EMC tested according to EU regulations
- » Possible seat arrangements:
  - Linearlift AL1
  - 7 passengers + 1 driver alternatively up to 4 wheelchairs
  - Euro ramp
  - 8 passengers + 1 driver alternatively up to 4 wheelchairs