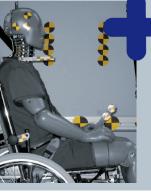

Tomorrow's safety today!

## PROTEKTOR®

Wheelchair & occupant restraint system

The AMF-Bruns Protektor wheelchair & occupant restraint system meets DIN 75078 Teil II, ISO 10542.

#### PROSAFE®

"Kraftknotenadapter" Integrated lap belt

With the "Kraftknotenadapter" system the wheelchair is quickly and precisely fitted to the vehicle's floor. It comes with a pelvis belt for the wheelchair occupant.